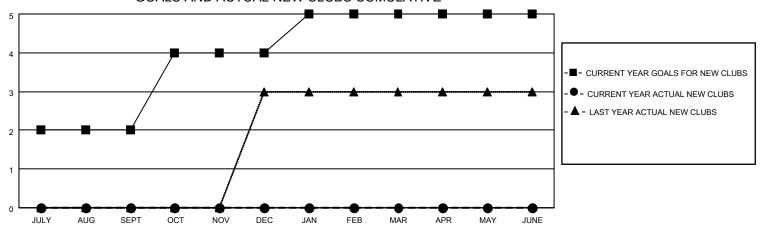

## GOALS AND ACTUAL NEW CLUBS CUMULATIVE

## MONTHLY MEMBERSHIP PROGRESS REPORT

LOCATION INDIA District 322C5 Results as of: 9/30/2021

| Clubs RESULTS FOR 2021-2022 |   |   |   | Members RESULTS FOR 2021-2022 |     |   |    |
|-----------------------------|---|---|---|-------------------------------|-----|---|----|
|                             |   |   |   |                               |     |   |    |
| JULY/AUG/SEPT               | 2 | 0 | 5 | JULY/AUG/SEPT                 | 110 | 8 | 96 |
| OCT/NOV/DEC                 | 2 | 0 | 0 | OCT/NOV/DEC                   | 100 | 0 | 0  |
| JAN/FEB/MAR                 | 1 | 0 | 0 | JAN/FEB/MAR                   | 65  | 0 | 0  |
| APR/MAY/JUNE                | 0 | 0 | 0 | APR/MAY/JUNE                  | 0   | 0 | 0  |