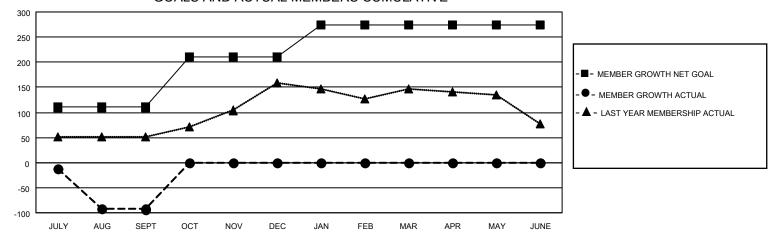

## GOALS AND ACTUAL MEMBERS CUMULATIVE

| DROPPED CLUBS: 5 |    | 2 CLUBS OF 50 ADDED 1 OR<br>MORE NEW MEMBERS | GENDER DISTRIBUTION                 |              |  |
|------------------|----|----------------------------------------------|-------------------------------------|--------------|--|
|                  |    | WORE NEW MEMBERS                             | MALE                                | 841 (59.35%) |  |
|                  |    |                                              | FEMALE 576 (40.65%)                 |              |  |
| DROPPED MEMBERS  |    |                                              | NON BINARY                          | 0 (0.00%)    |  |
|                  |    |                                              | PREFER NOT TO ANSWER                | 0 (0.00%)    |  |
| DECEASED         | 1  |                                              |                                     |              |  |
| CLUB CANCELLED   | 75 | CLICK HERE FOR CUMULATIVE                    | TOTAL FAMILY UNIT MEMBERS           | 1,187        |  |
| OTHER            | 20 | MEMBERSHIP DATA                              |                                     |              |  |
| TOTAL            | 96 |                                              | FAMILY MEMBERS PAYING HALF DUES 854 |              |  |
|                  |    |                                              |                                     |              |  |

## MONTHLY MEMBERSHIP PROGRESS REPORT

LOCATION INDIA District 322C5 Results as of: 9/30/2021

| Clubs RESULTS FOR 2021-2022 |   |   |   | Members RESULTS FOR 2021-2022 |     |   |    |
|-----------------------------|---|---|---|-------------------------------|-----|---|----|
|                             |   |   |   |                               |     |   |    |
| JULY/AUG/SEPT               | 2 | 0 | 5 | JULY/AUG/SEPT                 | 110 | 8 | 96 |
| OCT/NOV/DEC                 | 2 | 0 | 0 | OCT/NOV/DEC                   | 100 | 0 | 0  |
| JAN/FEB/MAR                 | 1 | 0 | 0 | JAN/FEB/MAR                   | 65  | 0 | 0  |
| APR/MAY/JUNE                | 0 | 0 | 0 | APR/MAY/JUNE                  | 0   | 0 | 0  |